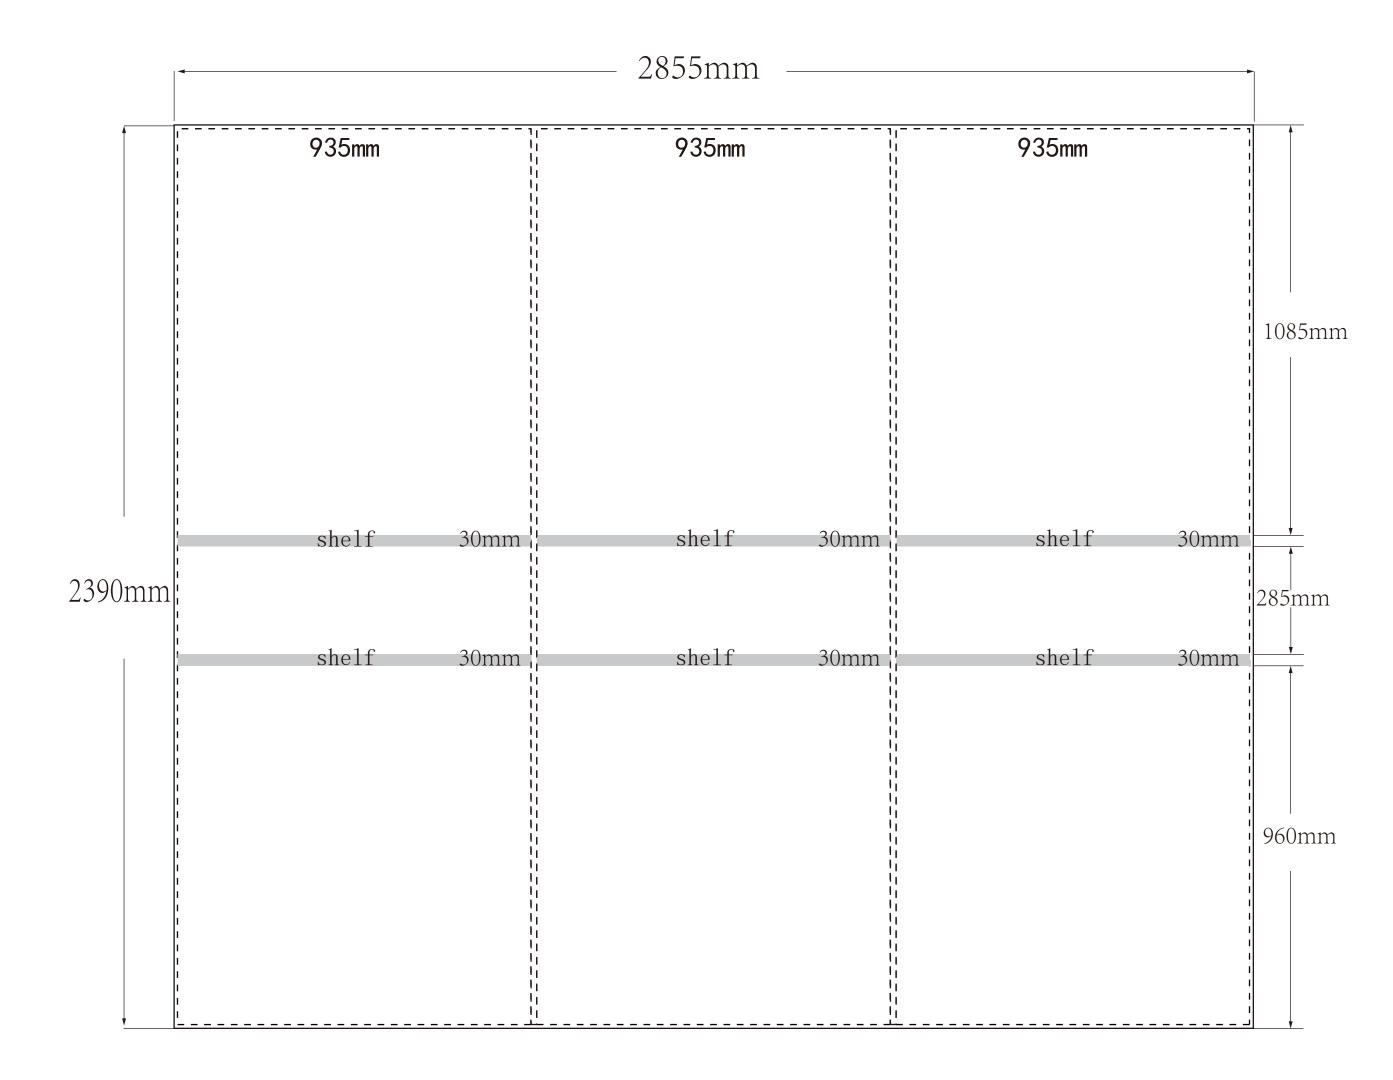

| 8555mm8555mm   |       |             |                                  |                                         |                                               |                                                     |                                                           |
|----------------|-------|-------------|----------------------------------|-----------------------------------------|-----------------------------------------------|-----------------------------------------------------|-----------------------------------------------------------|
|                |       |             |                                  |                                         |                                               |                                                     |                                                           |
| Lis invisible. |       |             |                                  |                                         |                                               |                                                     |                                                           |
|                | 935mm | 935mm 935mm | <u>15mm</u><br>935mm 935mm 935mm | <u>∥15mm</u><br>935mm 935mm 935mm 935mm | <u>∥15mm</u><br>935mm 935mm 935mm 935mm 935mm | <u> 15mm</u><br>935mm 935mm 935mm 935mm 935mm 935mm | <u> 15mm</u><br>935mm 935mm 935mm 935mm 935mm 935mm 935mm |