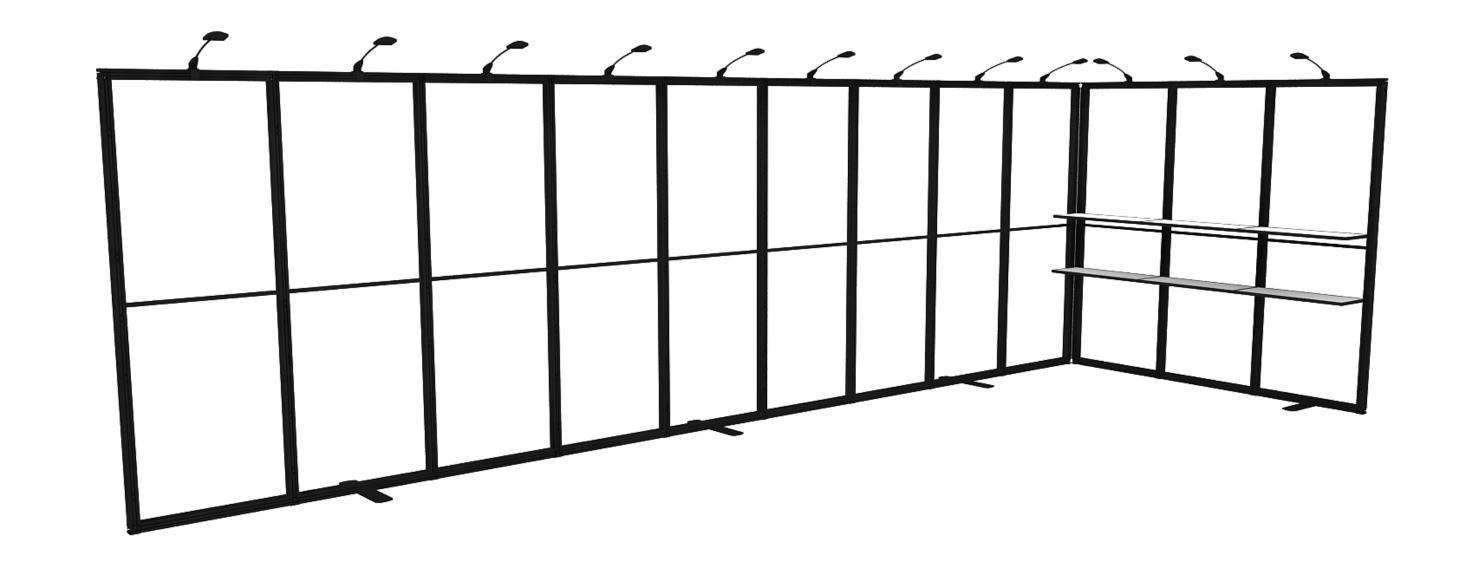

| 8555mm8555mm   |       |             |                                  |                                         |                                               |                                                     |                                                           |
|----------------|-------|-------------|----------------------------------|-----------------------------------------|-----------------------------------------------|-----------------------------------------------------|-----------------------------------------------------------|
|                |       |             |                                  |                                         |                                               |                                                     |                                                           |
| Lis invisible. |       |             |                                  |                                         |                                               |                                                     |                                                           |
|                | 935mm | 935mm 935mm | <u>15mm</u><br>935mm 935mm 935mm | <u>∥15mm</u><br>935mm 935mm 935mm 935mm | <u>∥15mm</u><br>935mm 935mm 935mm 935mm 935mm | <u> 15mm</u><br>935mm 935mm 935mm 935mm 935mm 935mm | <u> 15mm</u><br>935mm 935mm 935mm 935mm 935mm 935mm 935mm |