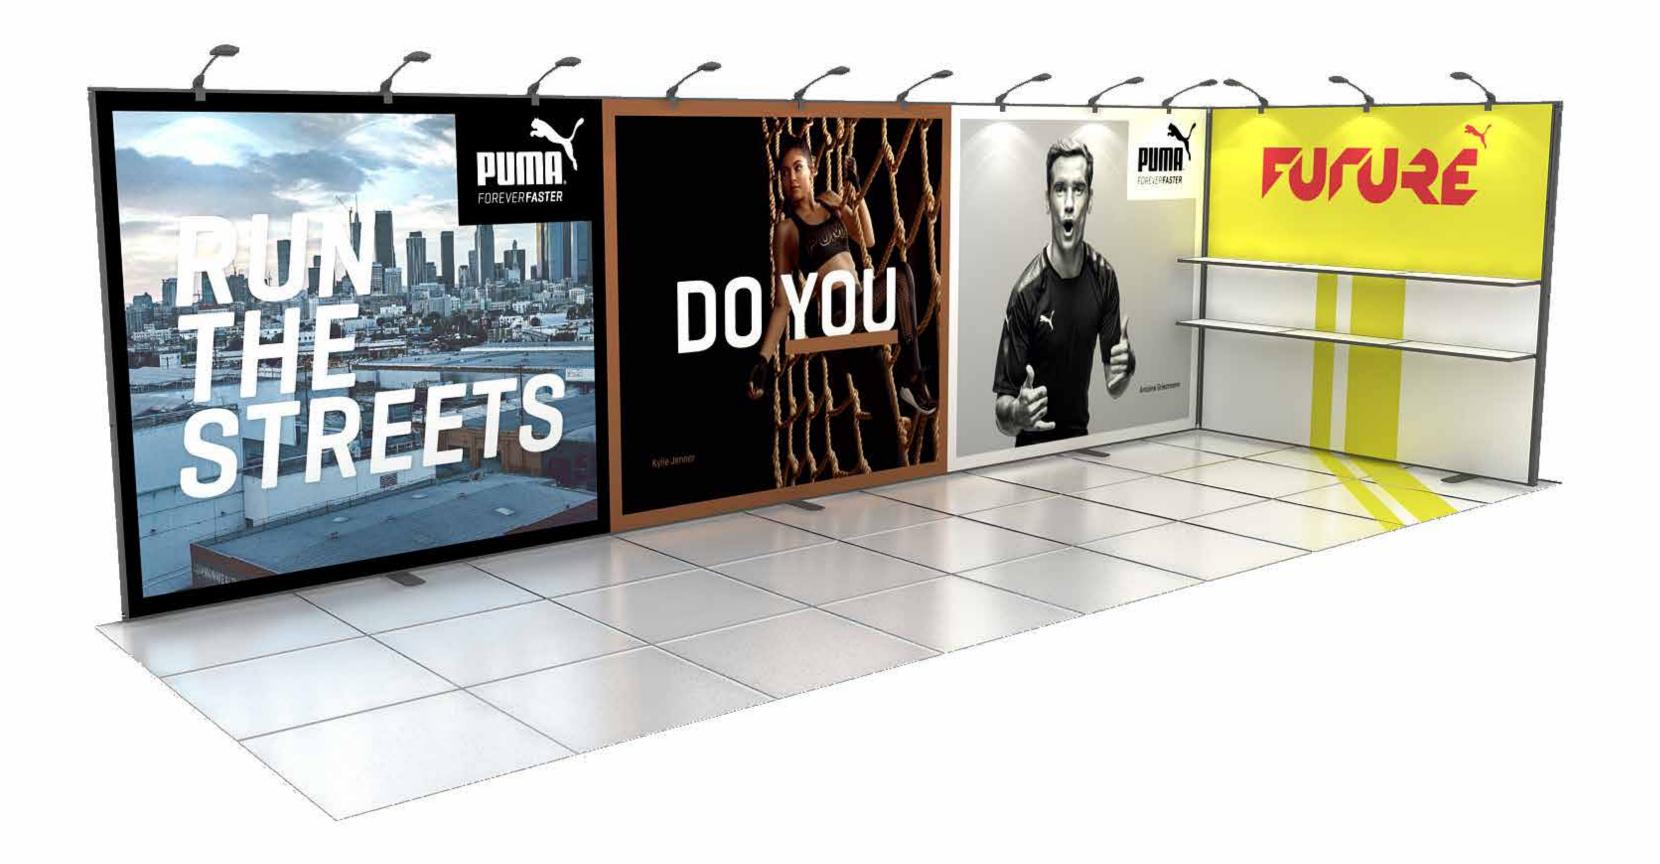

| 8555mm8555mm   |       |             |                                  |                                         |                                               |                                                     |                                                           |
|----------------|-------|-------------|----------------------------------|-----------------------------------------|-----------------------------------------------|-----------------------------------------------------|-----------------------------------------------------------|
|                |       |             |                                  |                                         |                                               |                                                     |                                                           |
| Lis invisible. |       |             |                                  |                                         |                                               |                                                     |                                                           |
|                | 935mm | 935mm 935mm | <u>15mm</u><br>935mm 935mm 935mm | <u>∥15mm</u><br>935mm 935mm 935mm 935mm | <u>∥15mm</u><br>935mm 935mm 935mm 935mm 935mm | <u> 15mm</u><br>935mm 935mm 935mm 935mm 935mm 935mm | <u> 15mm</u><br>935mm 935mm 935mm 935mm 935mm 935mm 935mm |