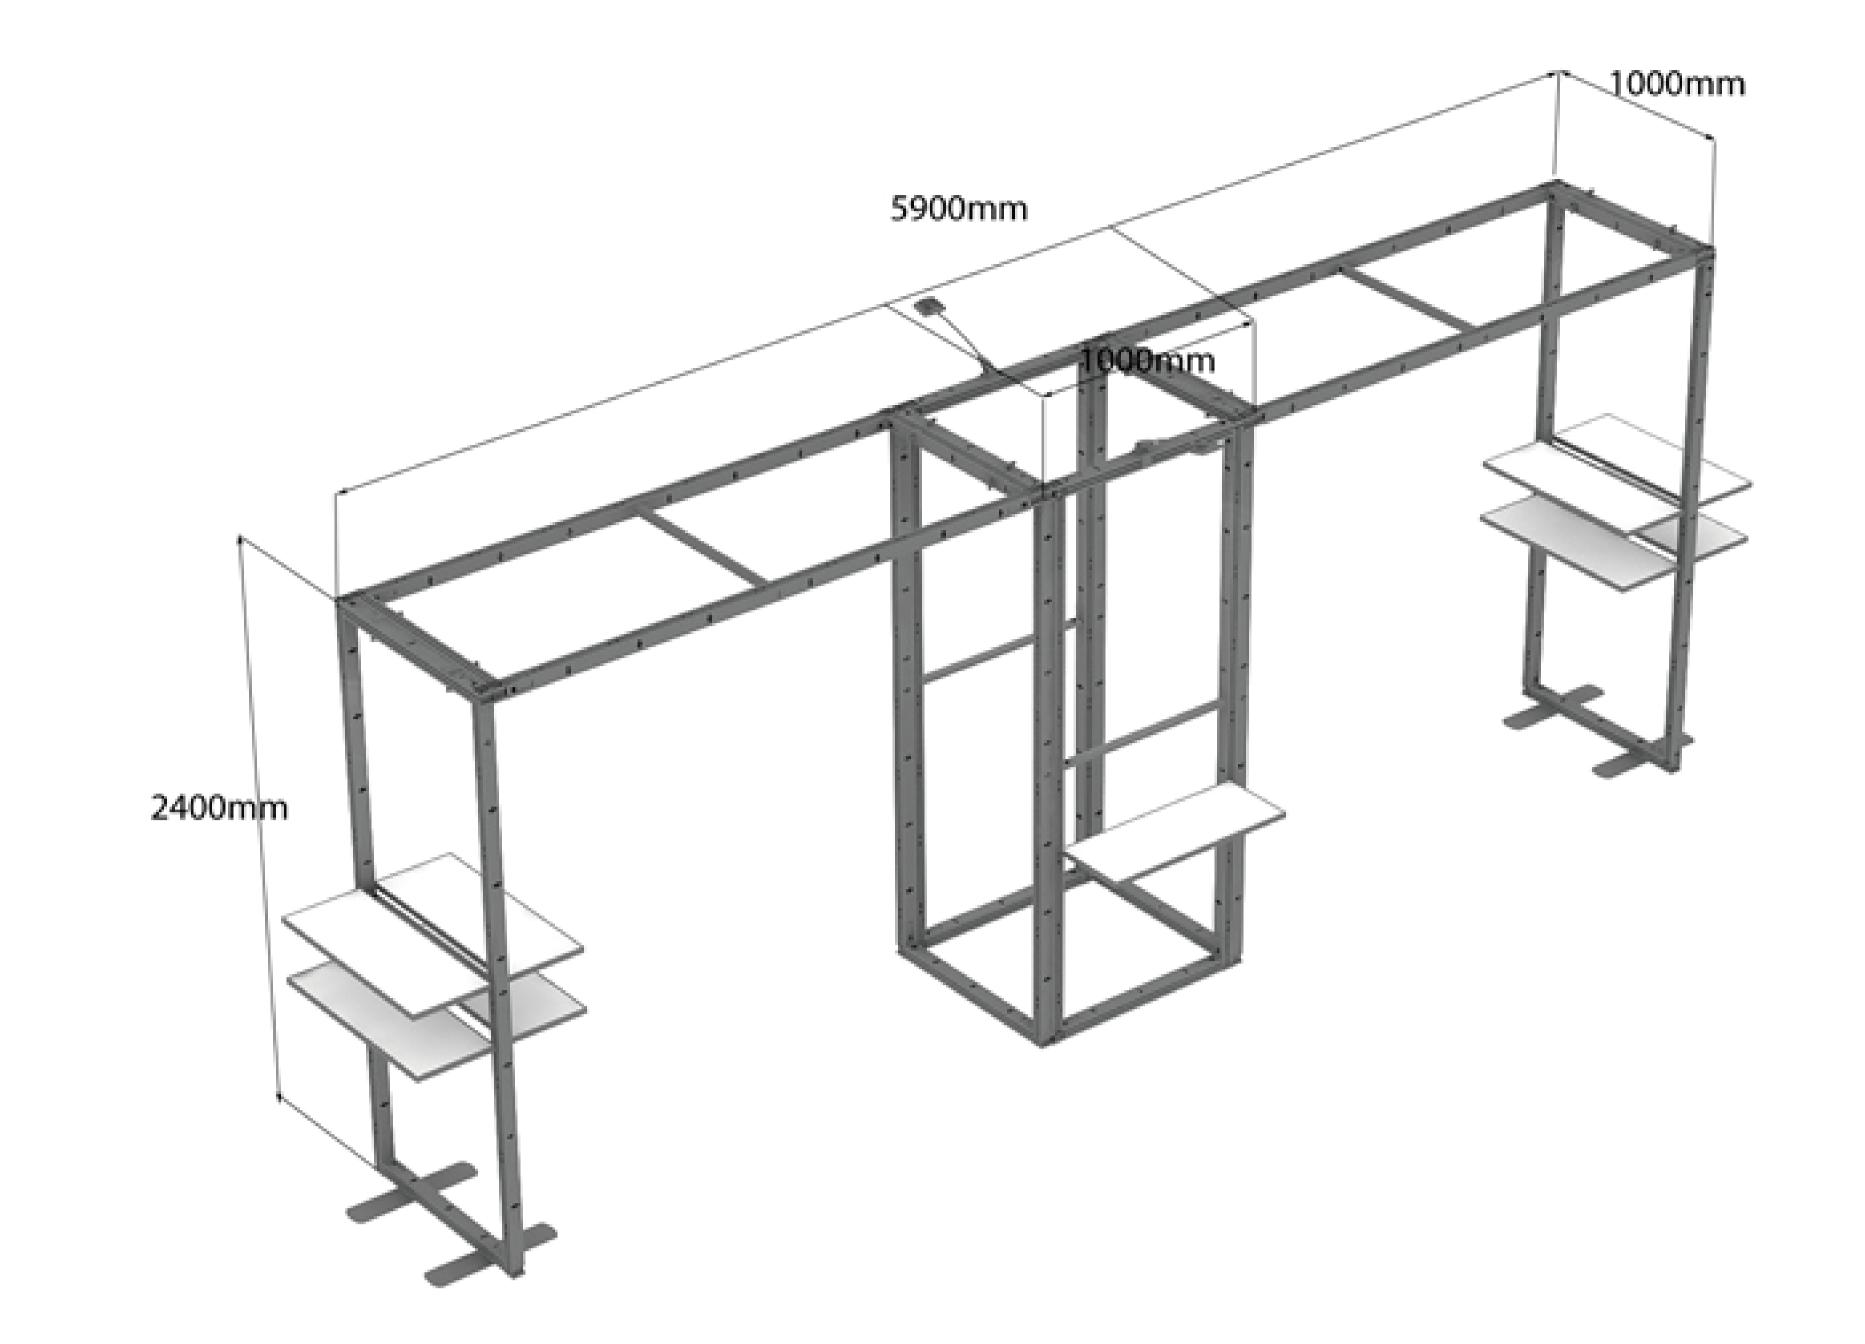

| 955mm | 955mm | 985mm | 955mm     | 955mm | 955mm                                     | 955mm | 985mm | 955mm | 955mm |
|-------|-------|-------|-----------|-------|-------------------------------------------|-------|-------|-------|-------|
|       |       |       | <br> <br> |       | 1<br>1<br>1<br>1<br>1<br>1<br>1<br>1<br>1 |       |       |       |       |
|       |       |       |           |       |                                           |       |       |       |       |
|       |       |       |           |       |                                           |       |       |       |       |
|       |       |       | <br> <br> |       |                                           |       |       |       |       |
|       |       |       |           |       |                                           |       |       |       |       |
|       |       |       |           |       |                                           |       |       |       |       |
|       |       |       |           |       |                                           |       |       |       |       |
|       |       |       |           |       |                                           |       |       |       |       |
|       |       |       |           |       |                                           |       |       |       |       |
|       |       |       |           |       |                                           |       |       |       |       |
|       |       |       | 1         |       |                                           |       |       |       |       |