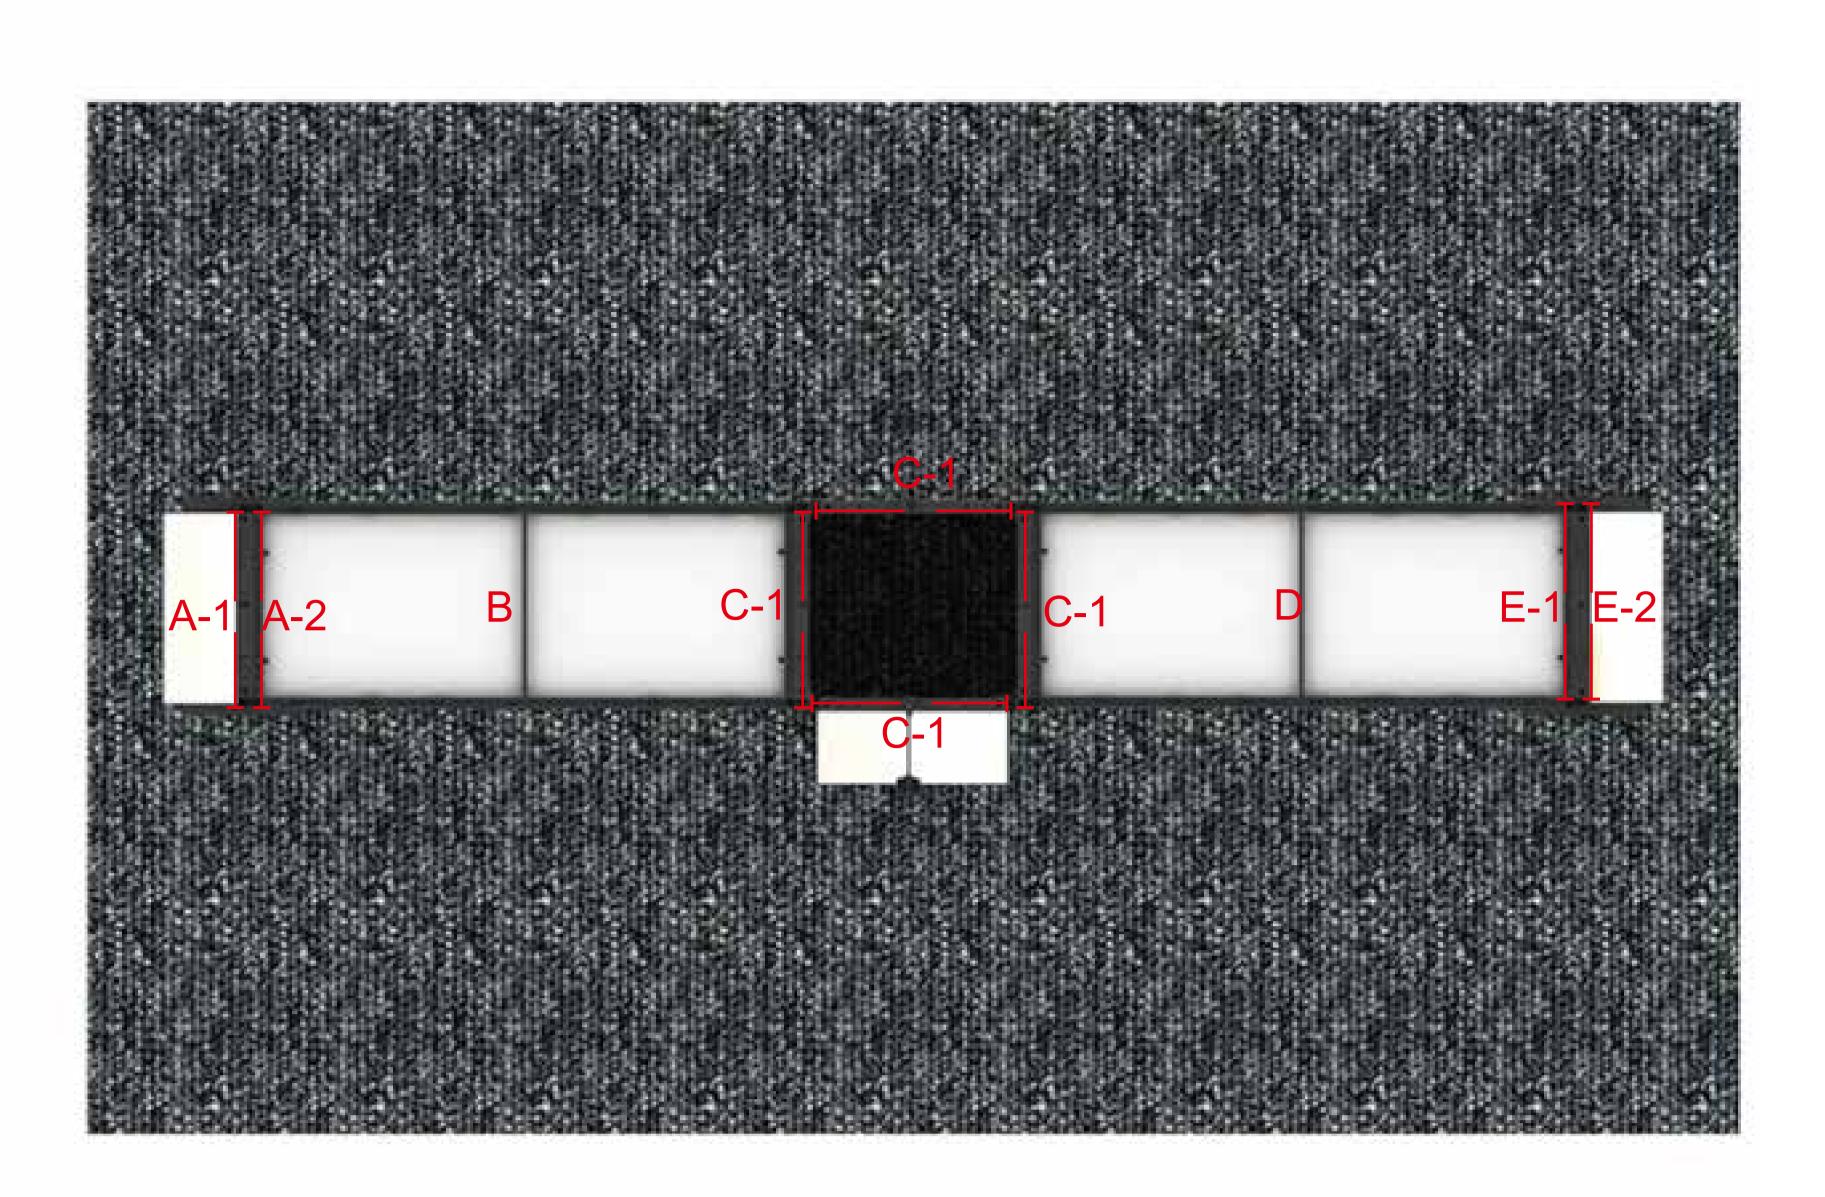

|                                                                                             | A-1 | A-2 | B | C-1 | <b>C-2</b> | <b>C-3</b> | <b>C-4</b> | D | <b>E-2</b>                                                                                                                                                                                                                                                                                                                                                                                                                                                                                                                                                                                                                                                                                                                                                                                                                                                                                                                                                                        | <b>E-2</b> |
|---------------------------------------------------------------------------------------------|-----|-----|---|-----|------------|------------|------------|---|-----------------------------------------------------------------------------------------------------------------------------------------------------------------------------------------------------------------------------------------------------------------------------------------------------------------------------------------------------------------------------------------------------------------------------------------------------------------------------------------------------------------------------------------------------------------------------------------------------------------------------------------------------------------------------------------------------------------------------------------------------------------------------------------------------------------------------------------------------------------------------------------------------------------------------------------------------------------------------------|------------|
|                                                                                             |     |     |   |     |            |            |            |   | I       I       I       I       I       I       I       I       I       I       I       I       I       I       I       I       I       I       I       I       I       I       I       I       I       I       I       I       I       I       I       I       I       I       I       I       I       I       I       I       I       I       I       I       I       I       I       I       I       I       I       I       I       I       I       I       I       I       I       I       I       I       I       I       I       I       I       I       I       I       I       I       I       I       I       I       I       I       I       I       I       I       I       I       I       I       I       I       I       I       I       I       I       I       I       I       I       I       I       I       I       I       I       I       I       I       I       I       I       I       I       I       I       I       I       I       I       I       I |            |
|                                                                                             |     |     |   |     |            |            |            |   | 1                                                                                                                                                                                                                                                                                                                                                                                                                                                                                                                                                                                                                                                                                                                                                                                                                                                                                                                                                                                 |            |
| -<br>-<br>-<br>-<br>-<br>-<br>-<br>-<br>-<br>-<br>-<br>-<br>-<br>-<br>-<br>-<br>-<br>-<br>- |     |     |   |     |            |            |            |   |                                                                                                                                                                                                                                                                                                                                                                                                                                                                                                                                                                                                                                                                                                                                                                                                                                                                                                                                                                                   |            |
|                                                                                             |     |     |   |     |            |            |            |   | 1   1<br>1   1<br>1   1<br>1   1<br>1   1<br>1   1<br>1   1<br>1   1<br>1   1                                                                                                                                                                                                                                                                                                                                                                                                                                                                                                                                                                                                                                                                                                                                                                                                                                                                                                     |            |
| 2390mm                                                                                      |     |     |   |     |            |            |            |   | 1                                                                                                                                                                                                                                                                                                                                                                                                                                                                                                                                                                                                                                                                                                                                                                                                                                                                                                                                                                                 |            |