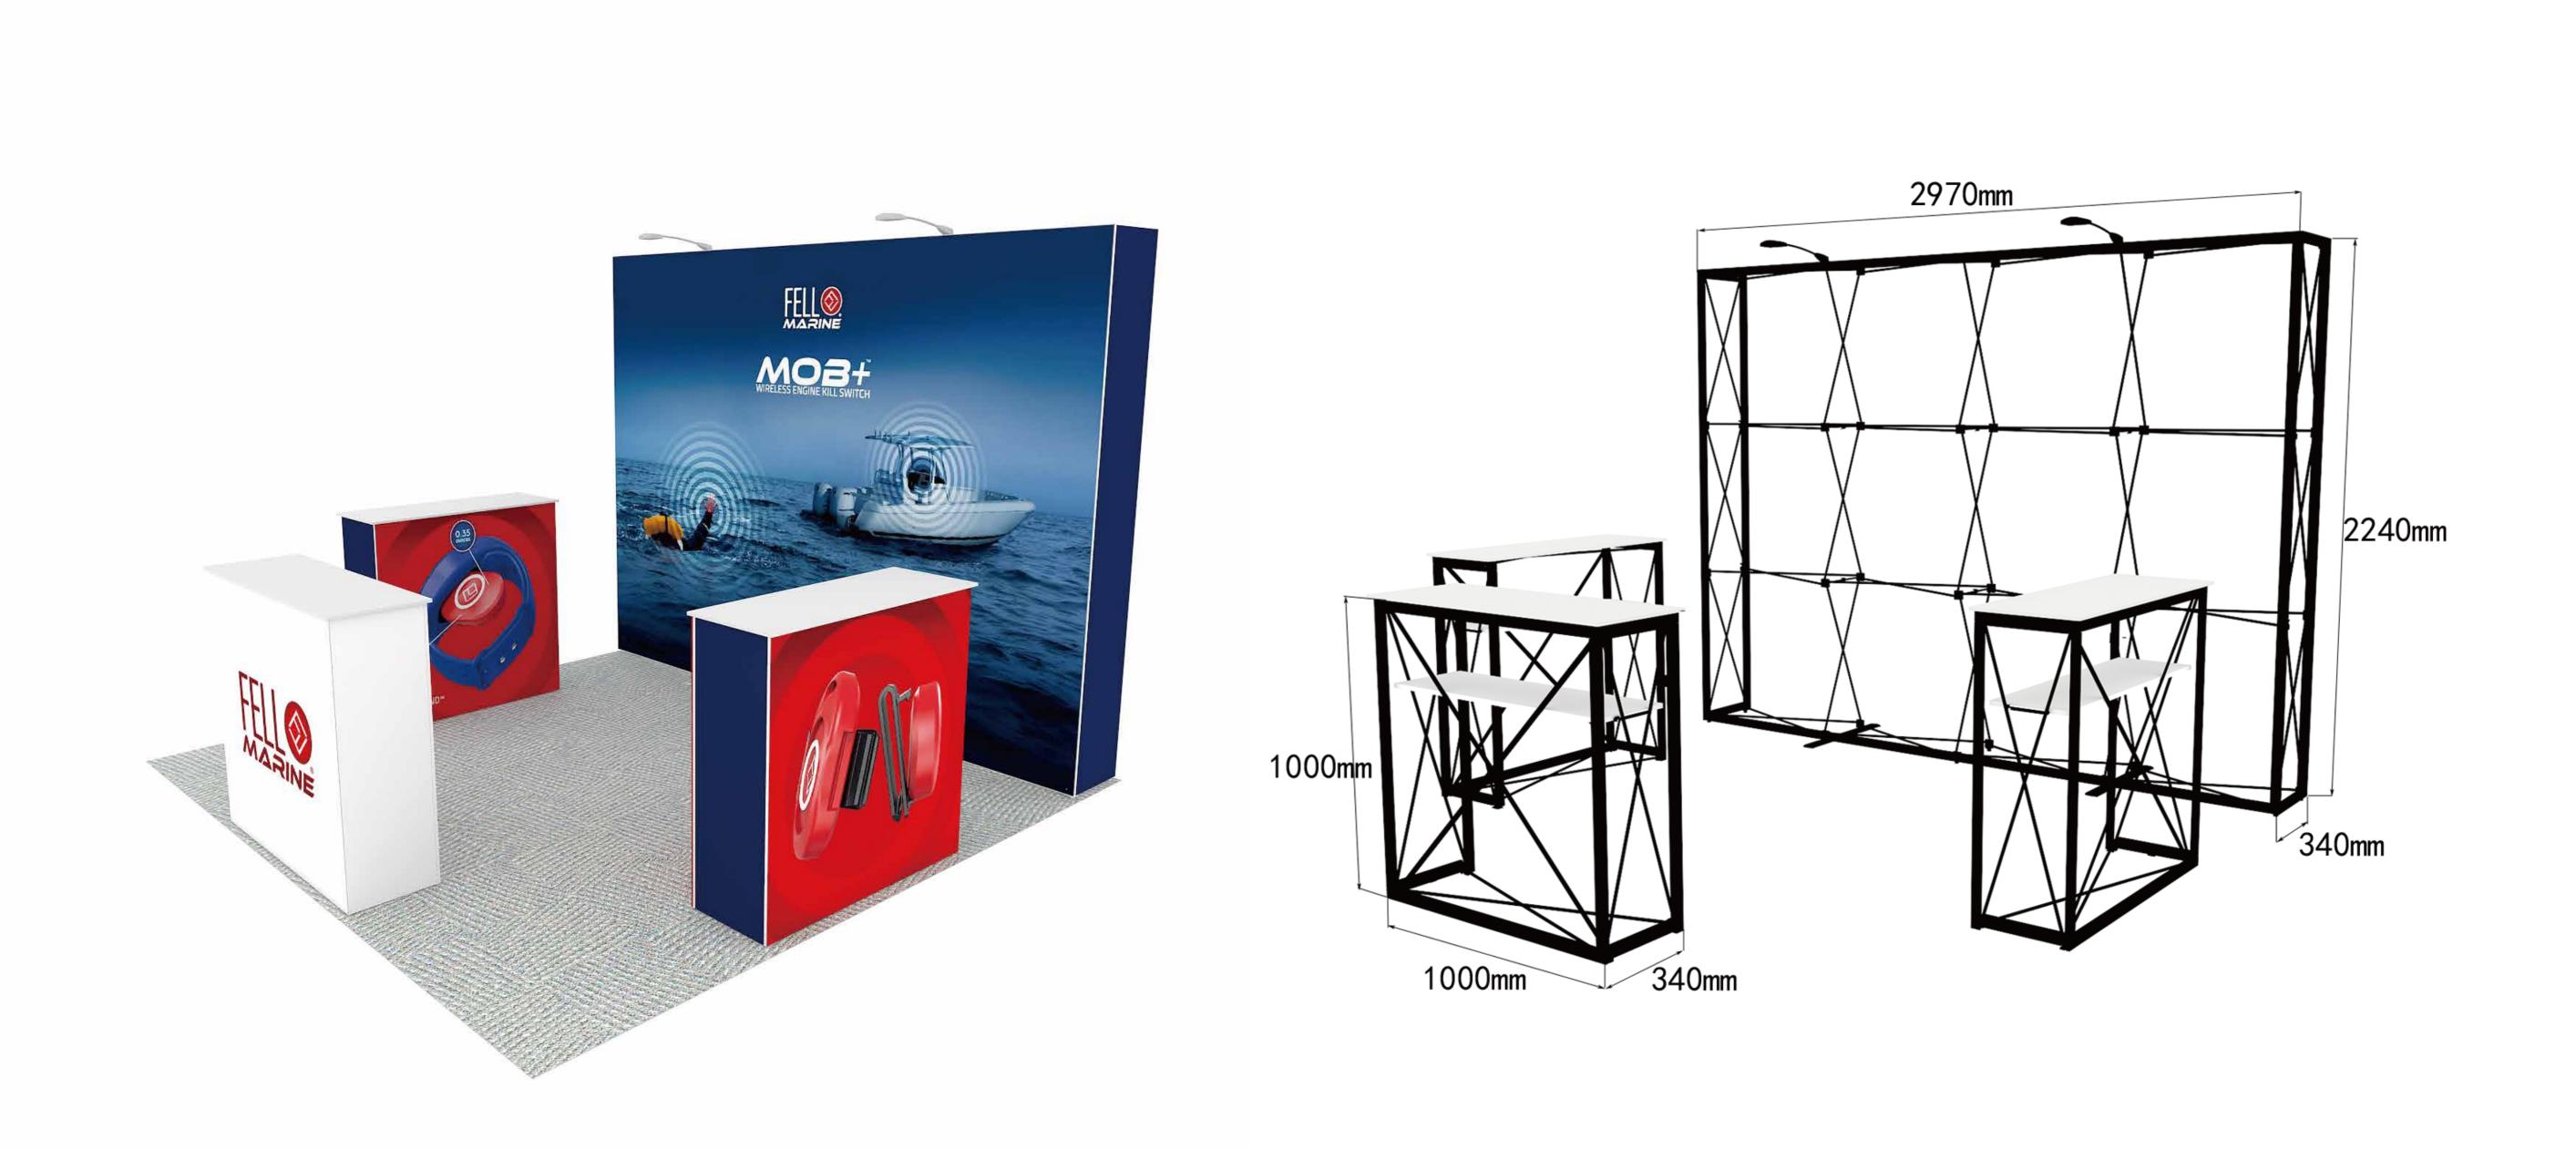

Never write your key information on the grey area "lacksquare"

| Illustrator Notes:<br>• Provide all linked files<br>• Outline all text<br>• All images should be 100 dpi minimum at full scale<br>• Zoom in to 100% to visually check print quality<br>• Provide any critical PMS colors<br>• Art should be CMYK<br>• Zip files together and upload                        |  |
|------------------------------------------------------------------------------------------------------------------------------------------------------------------------------------------------------------------------------------------------------------------------------------------------------------|--|
| <ul> <li>Dip mes together and upload</li> <li>Photoshop Notes:</li> <li>All images should be 100 dpi minimum at full scale</li> <li>Zoom in to 100% to visually check print quality</li> <li>Provide any critical PMS colors</li> <li>Art should be CMYK</li> <li>Zip files together and upload</li> </ul> |  |