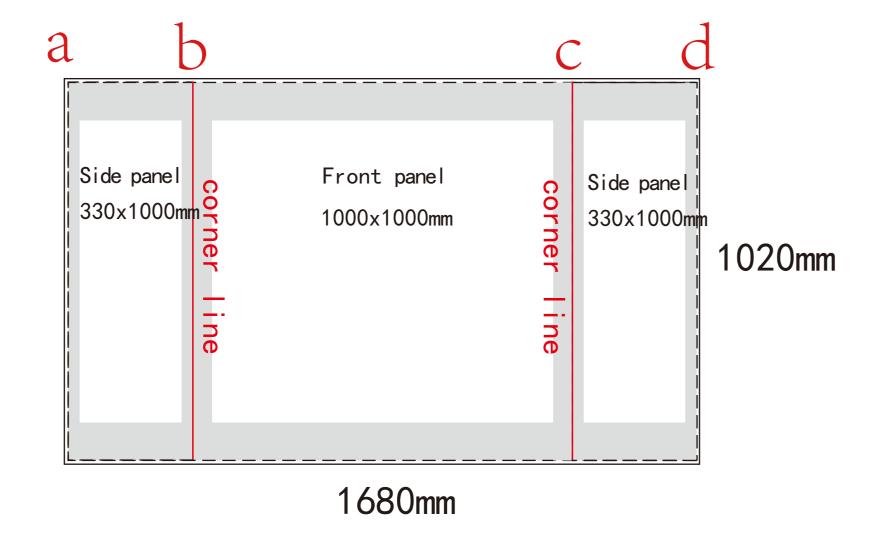

Never write your key information on the grey area "lacksquare"

| Illustrator Notes:<br>• Provide all linked files<br>• Outline all text<br>• All images should be 100 dpi minimum at full scale<br>• Zoom in to 100% to visually check print quality<br>• Provide any critical PMS colors<br>• Art should be CMYK<br>• Zip files together and upload                        |  |
|------------------------------------------------------------------------------------------------------------------------------------------------------------------------------------------------------------------------------------------------------------------------------------------------------------|--|
| <ul> <li>Dip mes together and upload</li> <li>Photoshop Notes:</li> <li>All images should be 100 dpi minimum at full scale</li> <li>Zoom in to 100% to visually check print quality</li> <li>Provide any critical PMS colors</li> <li>Art should be CMYK</li> <li>Zip files together and upload</li> </ul> |  |